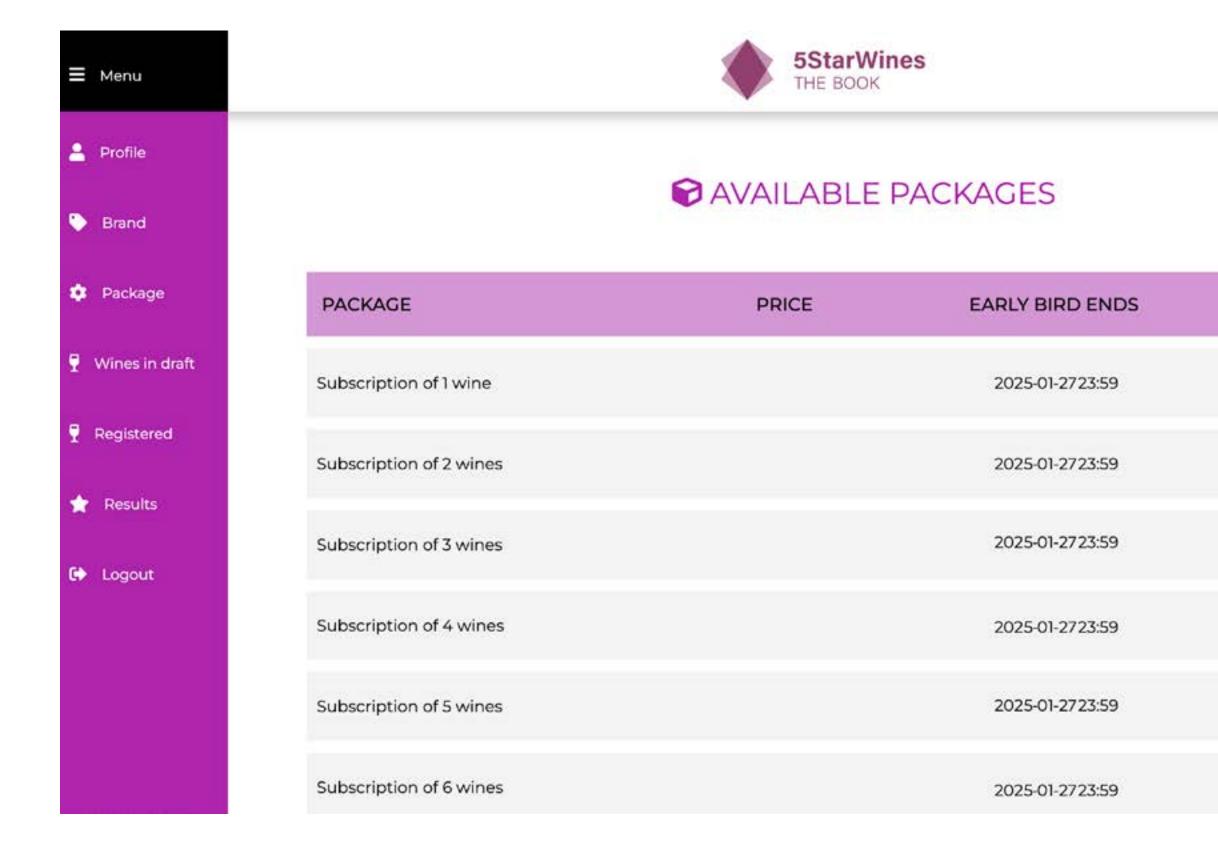

## **5StarWines - the Book** AVAILABLE PACKAGES

On the home page of the website you can purchase different packages according to your needs.

| SELECT |
|--------|
|        |
|        |
|        |
|        |
|        |
|        |

E.g.: Do you want to register one wine? Please Select the package named **"Subscription of 1 wine"**.

Remember our special rates!

10% off until 27/01/2025

### **5StarWines - the Book** AVAILABLE PACKAGES - STEP 1

| Menu           |                          | AVAILABLE | PACKAGES        |        |
|----------------|--------------------------|-----------|-----------------|--------|
|                | PACKAGE                  | PRICE     | EARLY BIRD ENDS | SELECT |
| Package        | Subscription of 1 wine   |           | 2025-01-2723:59 |        |
| Brand          | Subscription of 2 wines  |           | 2025-01-2723:59 |        |
| Didiki         | Subscription of 3 wines  |           | 2025-01-2723:59 |        |
| Wines in draft | Subscription of 4 wines  |           | 2025-01-2723:59 |        |
|                | Subscription of S wines  |           | 2025-01-2723:59 |        |
| Registered     | Subscription of 6 wines  |           | 2025-01-2723:59 |        |
| Results        | Subscription of 7 wines  |           | 2025-01-2723:59 |        |
|                | Subscription of Q wines  |           | 2025-01-2723:59 |        |
| Profile        | Subscription of 9 wines  |           | 2025-01-2723:59 |        |
| Logout         | Subscription of 10 wines |           | 2025-01-2723:59 |        |
|                | Subscription of 15 wines |           | 2025-01-2723:59 |        |
|                | Subscription of 20 winds |           | 2025-01-2723:59 |        |
|                | Subscription of 25 winne |           | 2025-01-2723:59 |        |
|                | Subscription of SD wines |           | 2025-01-2723:59 |        |
|                | Subscription of 50 wines |           | 2025-01-2723:59 |        |